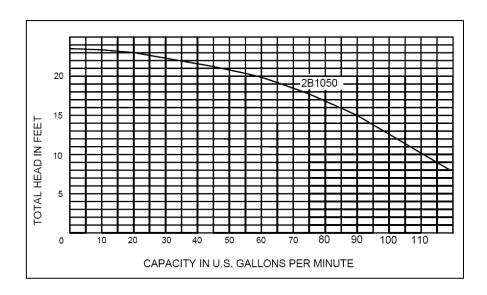

# PUMP RECOMMENDATION FOR COPPER-FIN II 0992-2072 BOILER

### **Pump Specifications**

|   | Part No.   | HorsePower | Flanges | Valute Material | Flange Material | Vendor    | Vendor Product Series | Orientation |
|---|------------|------------|---------|-----------------|-----------------|-----------|-----------------------|-------------|
| I | ARM3024PBF | 1/2        | 2-1/2"  | Cast Iron       | Cast Iron       | Armstrong | 2B1050                | Horizontal  |

**Installation Specifications** 

| Specific Model Number | Maximum Flow Rate | Planned Temperature Rise | Planned Flow Rate | Total System Head Loss |
|-----------------------|-------------------|--------------------------|-------------------|------------------------|
|                       | 90 GPM            |                          |                   |                        |